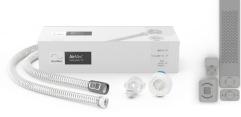

Includes:

AirMini

AirFit F20 or AirTouch F20 Starter Kit + 3PK of Cushions

F20 Setup Pack: F20 Connector, AirMini Tubing, HumidX™ F20

AirMini Mount System

Includes:

AirMini

AirFit F30

#### AirMini accessories

AirMiniTravel Bag **38840** 

AirMini Travel Case **38841** 

AirMini Mount System **38842** 

AirMini 20W AC Adapter **38831** 

AirMini DC-DC Converter **38839** 

AirMini Tubing **38822** 