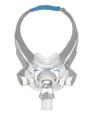

#### AirMini Bedside Starter Kits

F20 Bedside Starter Kits

AirFit™ F20

380070 (Small)

380071 (Medium)

**380072** (Large)

**380073** (for Her Small)

380074 (for Her Medium)

AirTouch™ F20

**380067** (Small)

**380068** (Medium)

380069 (Large)

F30 Bedside Starter Kits

AirFit™ F30

380065 (Small)

380066 (Medium)