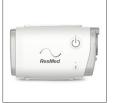

# **Air**Mini<sup>™</sup>

# AirMini™ product and accessories guide

#### Consumables

AirMini Device **38140** 

HumidX<sup>™</sup> **38809** (3 pk) **38810** (6 pk)

HumidX Plus **38812** (3 pk) **38813** (6 pk)

HumidX<sup>™</sup> F20 **38012** (3 pk) **38013** (6 pk)

AirMini Filter - Standard **38815** (2 pk) **38816** (12 pk)