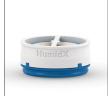

#### Consumables

AirMini Device **38140** 

HumidX<sup>™</sup> **38809** (3 pk) **38810** (6 pk)

HumidX Plus **38812** (3 pk) **38813** (6 pk)

HumidX<sup>™</sup> F20 **38012** (3 pk) **38013** (6 pk)

AirMini Filter - Standard **38815** (2 pk) **38816** (12 pk)