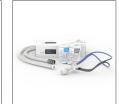

Includes:

AirMini

AirFit F20 or AirTouch F20 Starter Kit + 3PK of Cushions

F20 Setup Pack: F20 Connector, AirMini Tubing, HumidX™ F20

AirMini Mount System

Includes:

AirMini

AirFit F30

F30 Setup Pack: F30 Connector, AirMiniTubing

AirMini Mount System

N20 Bedside Starter Kits

AirFit N20

380020 (for Her Small)

**380021** (Medium)

380022 (Large)

AirTouch N20