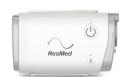

#### Consumables

AirMini Device **38140** 

HumidX<sup>™</sup> **38809** (3 pk) **38810** (6 pk)

HumidX Plus **38812** (3 pk) **38813** (6 pk)

HumidX<sup>™</sup> F20 **38012** (3 pk) **38013** (6 pk)

AirMini Filter - Standard **38815** (2 pk) **38816** (12 pk)