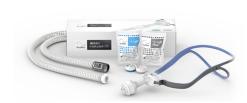

#### AirMini Bedside Starter Kits

F20 Bedside Starter Kits

AirFit™ F20

380070 (Small)

380071 (Medium)

**380072** (Large)

**380073** (for Her Small)

380074 (for Her Medium)

Includes:

AirMini

AirFit F20 or AirTouch F20 Starter Kit + 3PK of Cushions

F20 Setup Pack: F20 Connector, AirMini Tubing, HumidX™ F20

AirMini Mount System

Includes:

AirMini

AirFit F30

F30 Setup Pack: F30 Connector, AirMiniTubing

AirMini Mount System

N20 Bedside Starter Kits

AirFit N20

380020 (for Her Small)

**380021** (Medium)

380022 (Large)

AirTouch N20

AirMini

N20 Setup Pack: N20 Connector, AirMini Tubing, HumidX™, HumidX Plus

AirMini Mount System

AirFit N20 or AirFit N20 Classic or AirTouch N20 Starter Kit + 3PK of Cushions

## AirMini Bedside Starter Kits

N30 Bedside Starter Kit **380078** 

Includes:

AirMini

Includes:

N30 Mask Pack: AirFit N30 for AirMini Mask, N30 Connector, AirMini Tubing, HumidX, HumidX Plus

AirMini Mount System

P10 Bedside Starter Kit **380023** 

AirMini

P10 Mask Pack: AirFit P10 for AirMini Mask, P10 Connector, AirMini Tubing, HumidX, HumidX Plus

AirMini Mount System