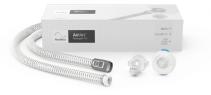

#### AirMini Bedside Starter Kits

F20 Bedside Starter Kits

AirFit™ F20

380070 (Small)

380071 (Medium)

**380072** (Large)

**380073** (for Her Small)

380074 (for Her Medium)

Includes:

AirMini

AirFit F20 or AirTouch F20 Starter Kit + 3PK of Cushions

F20 Setup Pack: F20 Connector, AirMini Tubing, HumidX™ F20

AirMini Mount System

Includes:

AirMini

AirFit F30

AirMini

N20 Setup Pack: N20 Connector, AirMini Tubing, HumidX™, HumidX Plus

AirMini Mount System

AirFit N20 or AirFit N20 Classic or AirTouch N20 Starter Kit + 3PK of Cushions