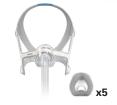

AirTouch™ F20

**380067** (Small)

**380068** (Medium)

380069 (Large)

F30 Bedside Starter Kits

AirFit™ F30

380065 (Small)

380066 (Medium)

Includes:

AirMini

AirFit F20 or AirTouch F20 Starter Kit + 3PK of Cushions

F20 Setup Pack: F20 Connector, AirMini Tubing, HumidX™ F20

AirMini Mount System

Includes:

AirMini

AirFit F30