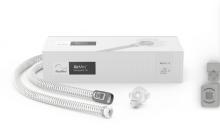

## AirMini Bedside Starter Kits

N30 Bedside Starter Kit **380078** 

Includes:

AirMini

Includes:

N30 Mask Pack: AirFit N30 for AirMini Mask, N30 Connector, AirMini Tubing, HumidX, HumidX Plus

AirMini Mount System

P10 Bedside Starter Kit **380023** 

AirMini

P10 Mask Pack: AirFit P10 for AirMini Mask, P10 Connector, AirMini Tubing, HumidX, HumidX Plus

AirMini Mount System