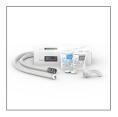

AirMini

N20 Setup Pack: N20 Connector, AirMini Tubing, HumidX™, HumidX Plus

AirMini Mount System

AirFit N20 or AirFit N20 Classic or AirTouch N20 Starter Kit + 3PK of Cushions

## AirMini Bedside Starter Kits

N30 Bedside Starter Kit **380078** 

Includes:

AirMini

Includes:

N30 Mask Pack: AirFit N30 for AirMini Mask, N30 Connector, AirMini Tubing, HumidX, HumidX Plus

AirMini Mount System