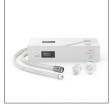

#### AirMini accessories

AirMiniTravel Bag **38840** 

AirMini Travel Case **38841** 

AirMini Mount System **38842** 

AirMini 20W AC Adapter **38831** 

AirMini DC-DC Converter **38839** 

AirMini Tubing **38822** 