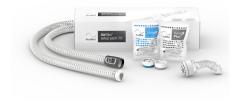

P10 Bedside Starter Kit **380023** 

AirMini

P10 Mask Pack: AirFit P10 for AirMini Mask, P10 Connector, AirMini Tubing, HumidX, HumidX Plus

AirMini Mount System

AirFit P10 **380060** 

AirMini

P10 Mask Pack: AirFit P10 for AirMini Mask, P10 Connector, AirMini Tubing, HumidX, HumidX Plus

AirMini Travel Case