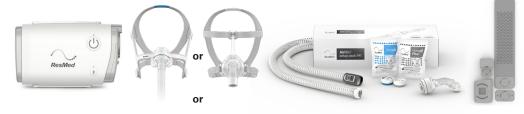

# AirMini Freedom Kits

F20 Freedom Kit **380079** 

Includes:

AirMini

F20 Setup Pack: F20 Connector, AirMini Tubing, HumidX F20

AirMini Travel Case

N20 Freedom Kit **380058** 

AirMini

N20 Setup Pack: N20 Connector, AirMini Tubing, HumidX™, HumidX Plus

AirMini Travel Case

#### AirMini Travel Starter Kits

AirFit N30

380081

Includes:

AirMini

Includes:

N30 Mask Pack: AirFit N30 for AirMini Mask, N30 Connector, AirMini Tubing, HumidX, HumidX Plus

AirMini Travel Case

AirFit P10 **380060** 

AirMini

P10 Mask Pack: AirFit P10 for AirMini Mask, P10 Connector, AirMini Tubing, HumidX, HumidX Plus

AirMini Travel Case