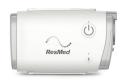

#### Consumables

AirMini Device **38140** 

HumidX<sup>™</sup> **38809** (3 pk) **38810** (6 pk)

HumidX Plus **38812** (3 pk) **38813** (6 pk)

HumidX<sup>™</sup> F20 **38012** (3 pk) **38013** (6 pk)

AirMini Filter - Standard **38815** (2 pk) **38816** (12 pk)